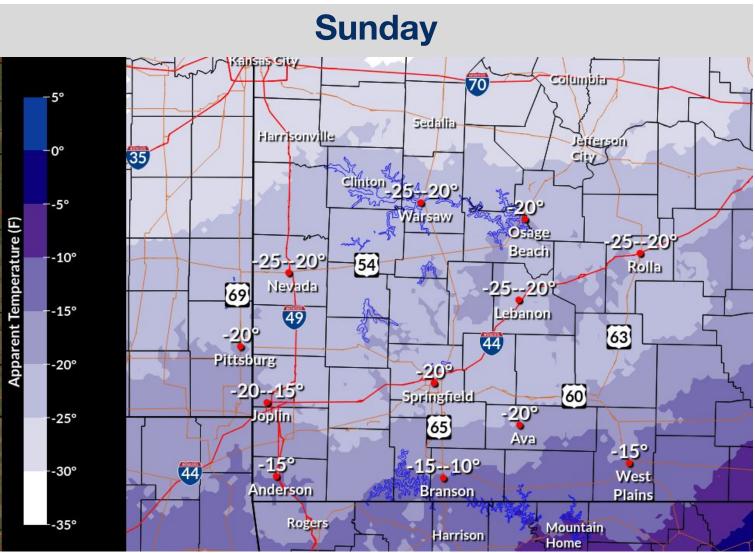

140 |
|                   |                                                                                          |         |        |          |          |         |         |       |        | 1. 2 am (           |        | · · · · · · · · · · · · · · · · · · · |             | 1     |       |        |       |       |         |         |         |

Created: 3 am CST Fri 1/12/2024 |

Wind chill values will drop into the single digits (above and below zero) this morning into this evening.



#### January 12, 2024 4:01 AM



# Wind Advisory Today

#### **Until Midnight Tonight**

## **Peak Wind Gust Speed**

### Wind Advisory





National Oceanic and Atmospheric Administration U.S. Department of Commerce

#### January 12, 2024 4:01 AM





# **Minimum Wind Chills**

#### **Forecast**







#### January 12, 2024 4:01 AM



# **Minimum Wind Chills**

#### **Forecast**







#### January 12, 2024 4:01 AM



# **Probabilistic Winter Storm Severity Index**

**Sunday into Sunday Night** 

### **Probability of Minor Impacts**

### **Probability of Moderate Impacts**





#### Likelihood of Impact > 5% 5% 10% 20% 30% 40% 50% 60% 70% 80% 90% > 95% > 5% 5% 10% 20% 30% 40% 50%



National Oceanic and Atmospheric Administration U.S. Department of Commerce



### January 12, 2024 4:01 AM



# **Probabilities of Accumulating Snow**

#### **Sunday into Monday Morning**





#### January 12, 2024 4:01 AM



# **Additional Resources**

### **For Additional Information**

- NWS Springfield Webpage  $\rightarrow$
- **IDSS Point Forecasts**  $\rightarrow$
- **Graphical Hazardous Weather Ou