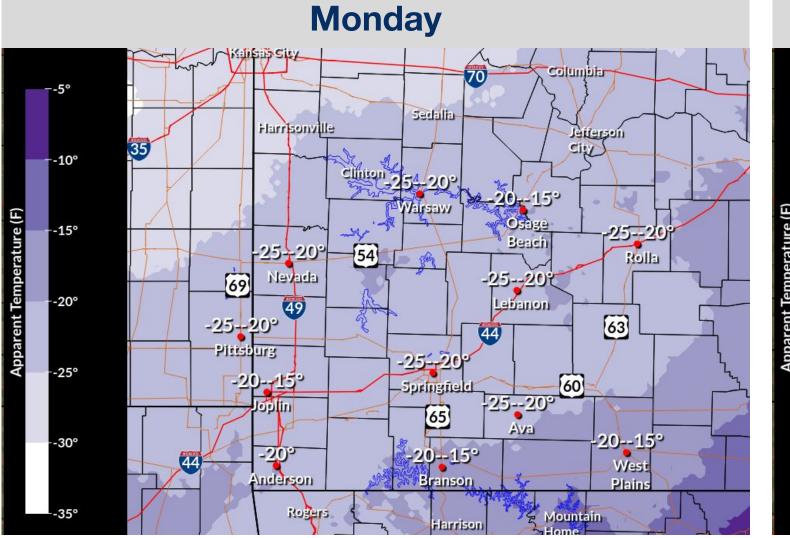

|         |        |          |          |         |         |       |        | 1. 2 am (           |        | · · · · · · · · · · · · · · · · · · · |             | 1     |       |        |       |       |         |         |         |

Created: 3 am CST Fri 1/12/2024 |

Wind chill values will drop into the single digits (above and below zero) this morning into this evening.



#### January 12, 2024 4:01 AM



# Wind Advisory Today

#### **Until Midnight Tonight**

## **Peak Wind Gust Speed**

### Wind Advisory





National Oceanic and Atmospheric Administration U.S. Department of Commerce

#### January 12, 2024 4:01 AM





# **Minimum Wind Chills**

#### **Forecast**







#### January 12, 2024 4:01 AM



# **Minimum Wind Chills**

#### **Forecast**







#### January 12, 2024 4:01 AM



# **Probabilistic Winter Storm Severity Index**

**Sunday into Sunday Night** 

### **Probability of Minor Impacts**

### **Probability of Moderate Impacts**





#### Likelihood of Impact > 5% 5% 10% 20% 30% 40% 50% 60% 70% 80% 90% > 95% > 5% 5% 10% 20% 30% 40% 50%



National Oceanic and Atmospheric Administration U.S. Department of Commerce



### January 12, 2024 4:01 AM



# **Probabilities of Accumulating Snow**

#### **Sunday into Monday Morning**





#### January 12, 2024 4:01 AM



# **Additional Resources**

### **For Additional Information**

- NWS Springfield Webpage  $\rightarrow$
- **IDSS Point Forecasts**  $\rightarrow$
- **Graphical Hazardous Weather Outlook**  $\rightarrow$
- NWS Springfield Probabilistic Snowfall  $\rightarrow$
- **