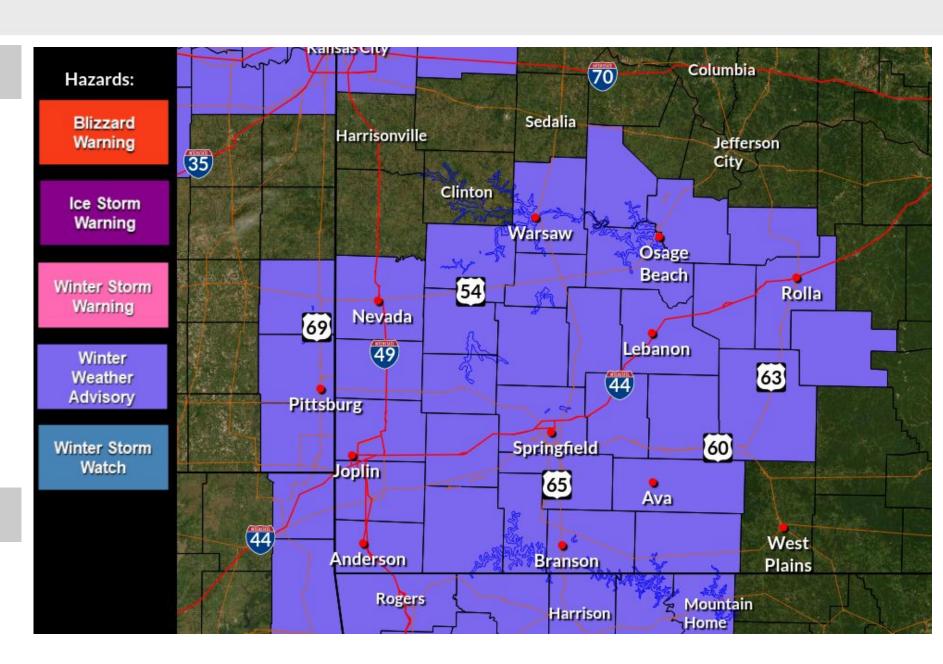

# Winter Weather Advisory

### **Until Noon Today**

### **Key Message**

- Rapidly falling temperatures this  $\rightarrow$ morning will cause wet roads to freeze very quickly
- The morning commute may be  $\rightarrow$ hazardous
- Light snow accumulation expected  $\rightarrow$ across much of the area
- Wind gusts as high as 45 mph and  $\rightarrow$ wind chills in the single digits