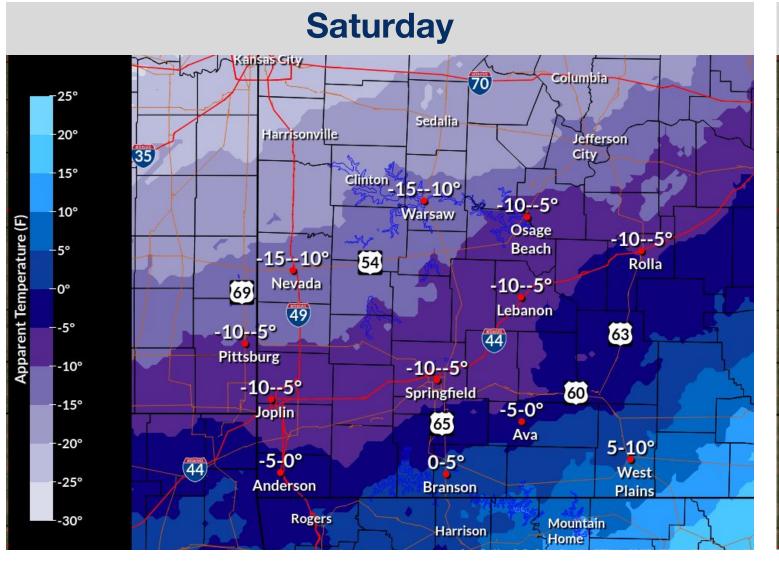

20 140 |
|                   |                                                                                          |         |        |          |          |         |         |       |        | 1. 2 am (           |        | · · · · · · · · · · · · · · · · · · · |             | 1     |       |        |       |       |         |         |         |

Created: 3 am CST Fri 1/12/2024 |

Wind chill values will drop into the single digits (above and below zero) this morning into this evening.



#### January 12, 2024 4:01 AM



# Wind Advisory Today

#### **Until Midnight Tonight**

## **Peak Wind Gust Speed**

### Wind Advisory





National Oceanic and Atmospheric Administration U.S. Department of Commerce

#### January 12, 2024 4:01 AM





# **Minimum Wind Chills**

#### **Forecast**







#### January 12, 2024 4:01 AM



# **Minimum Wind Chills**

#### **Forecast**







#### January 12, 2024 4:01 AM



# **Probabilistic Winter Storm Severity Index**

**Sunday into Sunday Night** 

### **Probability of Minor Impacts**

### **Probability of Moderate Impacts**





#### Likelihood of Impact > 5% 5% 10% 20% 30% 40% 50% 60% 70% 80% 90% > 95% > 5% 5% 10% 20% 30% 40% 50%



National Oceanic and Atmospheric Administration U.S. Department of Commerce



### January 12, 2024 4:01 AM



# **Probabilities of Accumulating Snow**

#### **Sunday into Monday Morning**





#### January 12, 2024 4:01 AM



# **Additional Resources**

### **For Additional Information**

- NWS Springfield Webpage  $\rightarrow$
- **IDSS Point Forecasts**  $\rightarrow$
- **Graphical Hazardous Weather