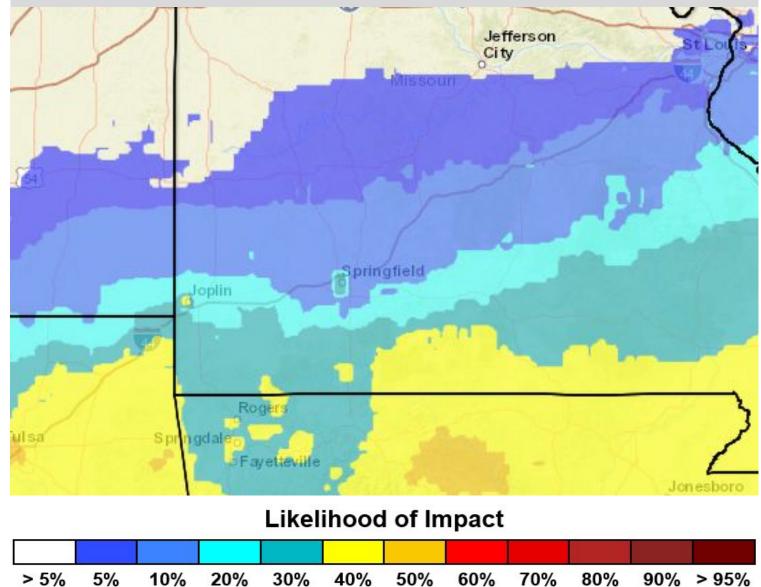

# **Probabilistic Winter Storm Severity Index**

**Sunday into Sunday Night** 

### **Probability of Minor Impacts**

### **Probability of Moderate Impacts**

#### Likelihood of Impact > 5% 5% 10% 20% 30% 40% 50% 60% 70% 80% 90% > 95% > 5% 5% 10% 20% 30% 40% 50%

National Oceanic and Atmospheric Administration U.S. Department of Commerce