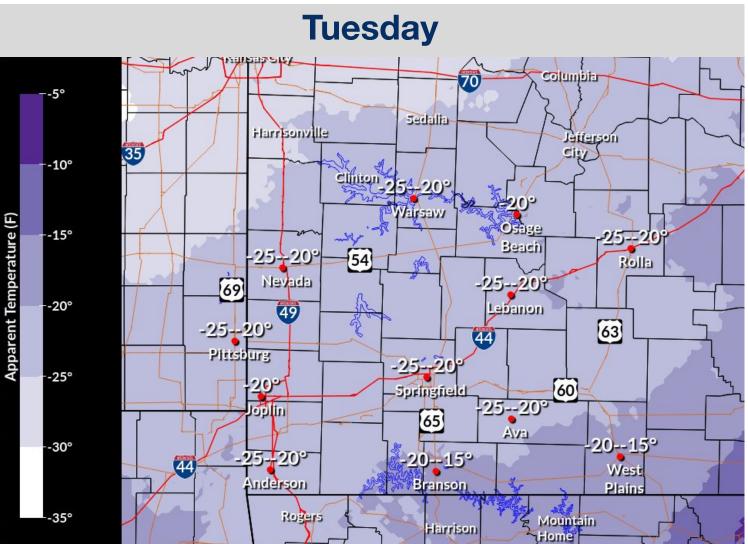

|         |        |          |          |         |         |       |        | 1. 2 am (           |        | · · · · · · · · · · · · · · · · · · · |             | 1     |       |        |       |       |         |         |         |

Created: 3 am CST Fri 1/12/2024 |

Wind chill values will drop into the single digits (above and below zero) this morning into this evening.



#### January 12, 2024 4:01 AM



# Wind Advisory Today

#### **Until Midnight Tonight**

## **Peak Wind Gust Speed**

### Wind Advisory





National Oceanic and Atmospheric Administration U.S. Department of Commerce

#### January 12, 2024 4:01 AM





# **Minimum Wind Chills**

#### **Forecast**







#### January 12, 2024 4:01 AM



# **Minimum Wind Chills**

#### **Forecast**







#### January 12, 2024 4:01 AM



# **Probabilistic Winter Storm Severity Index**

**Sunday into Sunday Night** 

### **Probability of Minor Impacts**

### **Probability of Moderate Impacts**





#### Likelihood of Impact > 5% 5% 10% 20% 30% 40% 50% 60% 70% 80% 90% > 95% > 5% 5% 10% 20% 30% 40% 50%



National Oceanic and Atmospheric Administration U.S. Department of Commerce



### January 12, 2024 4:01 AM



# **Probabilities of Accumulating Snow**

#### **Sunday into Monday Morning**





#### January 12, 2024 4:01 AM



# **Additional Resources**

### **For Additional Information**

- NWS Springfield Webpage  $\rightarrow$
- **IDSS Point Forecasts**  $\rightarrow$
- **Graphical Hazardous Weather Outlook**  $\rightarrow$
- NWS Springfield Probabilistic Snowfall  $\rightarrow$
- **MO