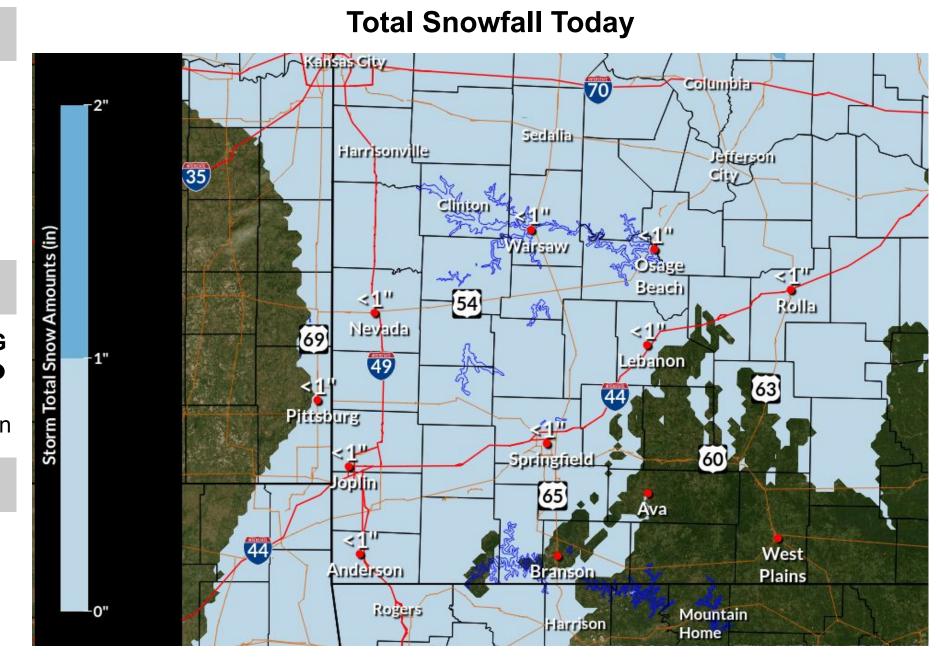

# **Snowfall and Falling Temperatures**

### **Key Message**

Today

Watch for rapidly changing road conditions this morning as temperatures quickly fall from above freezing to the low 20s and teens. A flash freeze is likely where roads are wet and/or snow is falling.