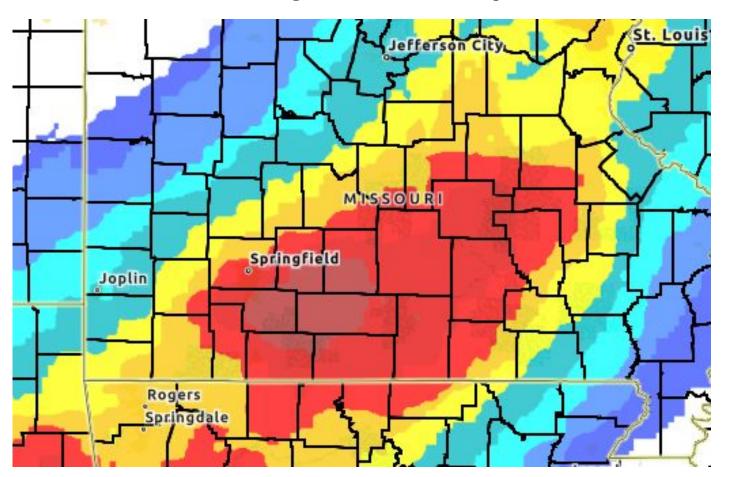

# Increasing Chances for Freezing Rain

January 19, 2024 3:58 AM

**Sunday Night into Monday Morning** 

### **Probability of Minor Impacts**

### **Probability of Moderate Impacts**