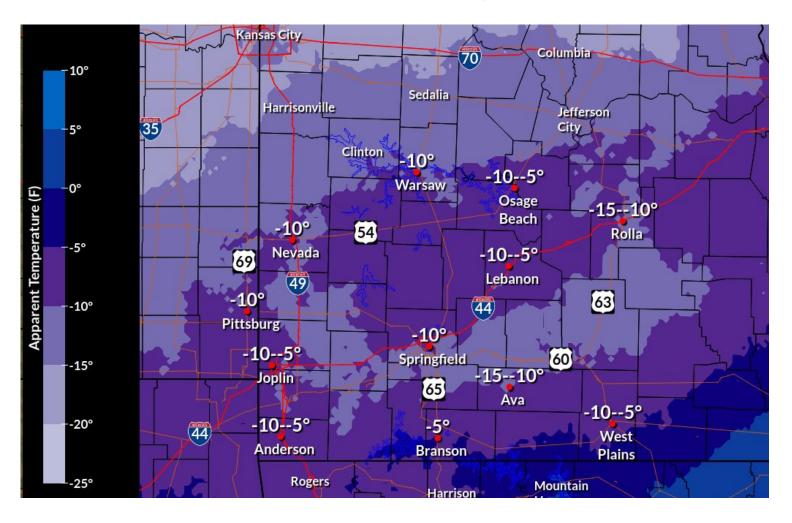

## Forecast Minimum Wind Chills

### **Friday Morning and Saturday Morning**

### **This Morning**

### **Tonight into Saturday Morning**

## Wind Chill Timeline

**Avoid Prolonged Time Outdoors; Cover All Exposed Skin** 