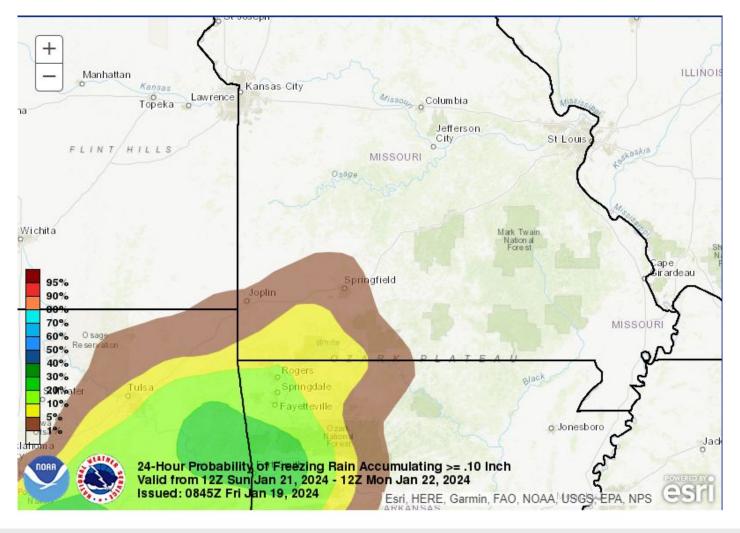

# **Chance of Freezing Rain Sunday Night**

January 19, 2024 3:58 AM

**Sunday Night into Monday Morning** 

### Freezing rain greater than 0.10 inch