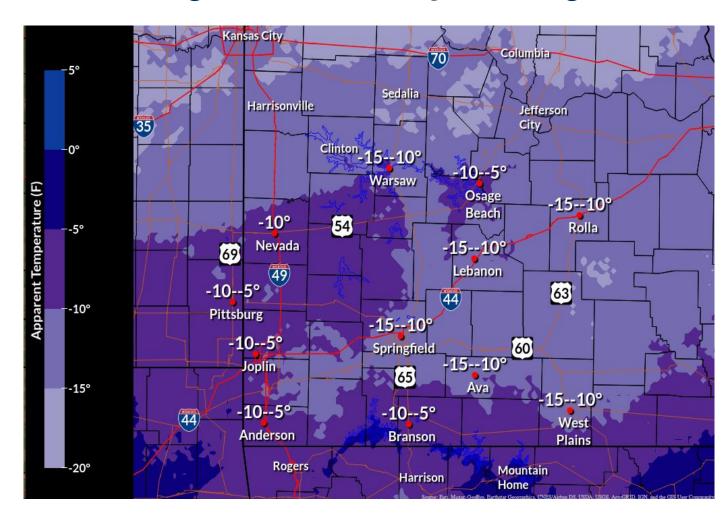

# Dangerous Wind Chills

**Wind Chill Advisory** 

### **Key Messages**

- → Cold temperatures and wind chills return to the area through Saturday.
- → Overnight lows in the single digits and wind chills around -5 to -15.
- → Increasing chances for freezing rain on Sunday night into Monday Morning.

## NEW Important Updates

→ No major updates.

### **Next Scheduled Briefing**

→ Friday Afternoon, January 19th



Wind Chill Advisory through Saturday 12pm





## Forecast Minimum Wind Chills

### **Friday Morning and Saturday Morning**

### **This Morning**



### **Tonight into Saturday Morning**





## Wind Chill Timeline

**Avoid Prolonged Time Outdoors; Cover All Exposed Skin** 

### Minimum Wind Chill Forecast (°F)

| William Willa Cilli Forecast ( F)                                                                                                                                  |     |     |