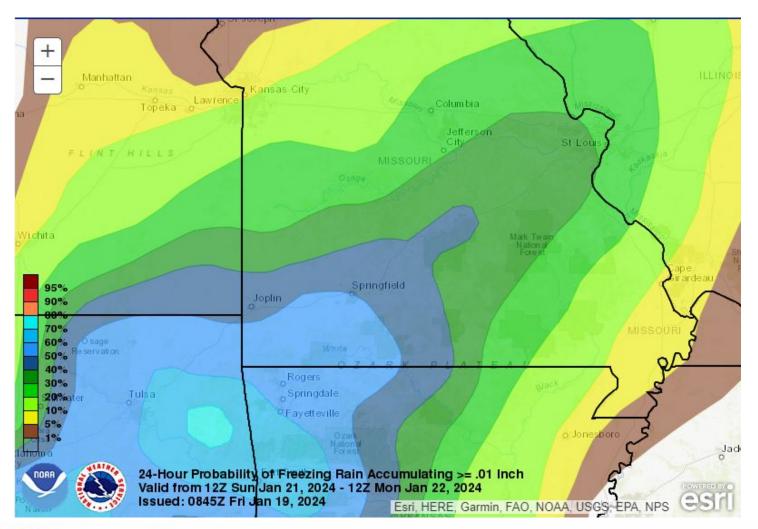

# **Chance of Freezing Rain Sunday Night**

January 19, 2024 3:58 AM

**Sunday Night into Monday Morning** 

### Freezing rain greater than 0.01 inch