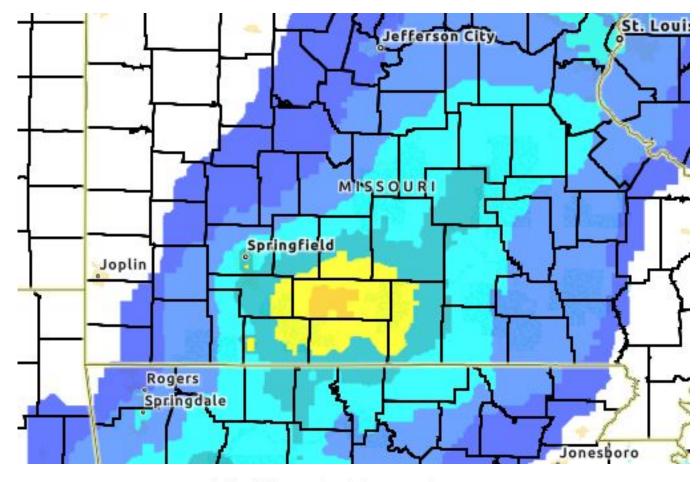

# **Chance of Freezing Rain Sunday Night**

January 19, 2024 3:58 AM

**Sunday Night into Monday Morning** 

### Note: This is only through 6am Monday

### Freezing rain greater than 0.01 inch

### Freezing rain greater than 0.10 inch