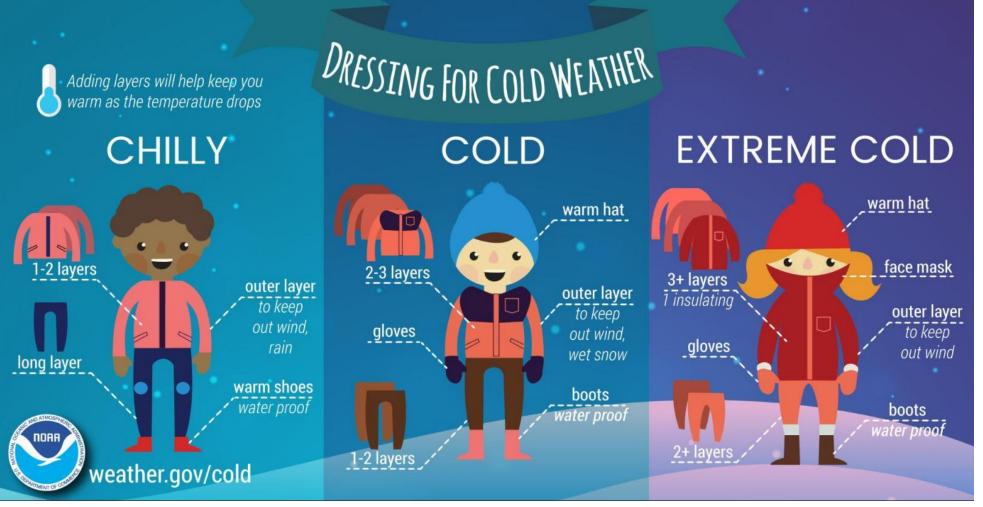

# **Key Messages**

- → Two rounds of winter weather will occur over the weekend. The first will occur Tonight and Friday. The next will occur Sunday into Sunday night.
- → Minor to moderate road impacts are possible tonight into Friday. On Sunday, at least minor road impacts are possible, especially south of I-44.
- → Low temperatures 20 to 30 degrees below normal likely Saturday through Tuesday.
- → Dangerous wind chills -15 to -30 degrees are likely Sunday morning, Monday morning, and Tuesday morning.

# **Minimum Wind Chills**

#### **Forecast**

# Saturday