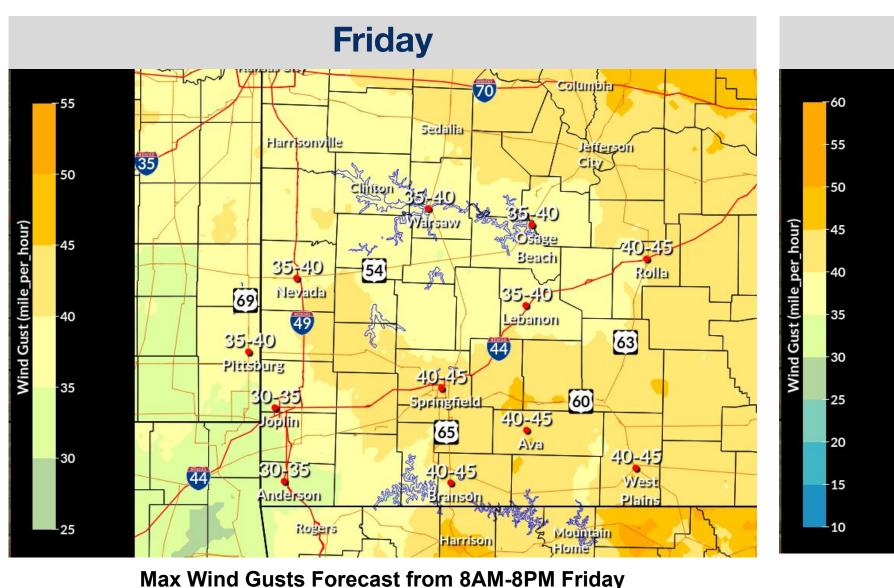

# Wind Gusts Friday and Friday Night

#### **Northwest Wind Gusts 30-50 mph**

**Friday Night** 

Clinton

54

Harrisonville

30-35

Nevada

49

Max Wind Gusts Forecast from 9PM-6AM Friday Night