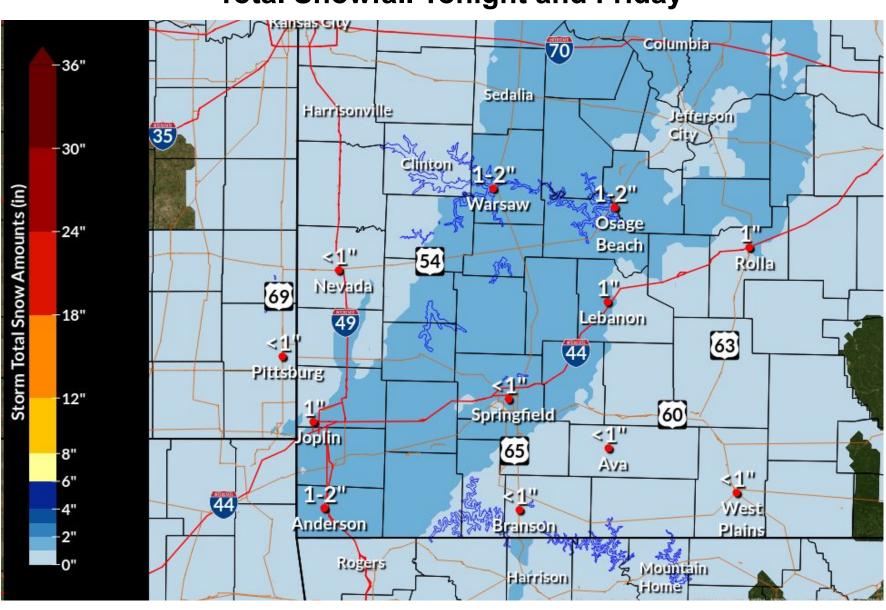

Friday. The next will occur Sunday into Sunday night.
- → Minor to moderate road impacts are possible tonight into Friday. On Sunday, at least minor road impacts are possible, especially south of I-44.
- → Low temperatures 20 to 30 degrees below normal likely Saturday through Tuesday.
- → Dangerous wind chills -15 to -30 degrees are likely Sunday morning, Monday morning, and Tuesday morning.

# **Next Scheduled Update**

→ Today by 6 PM





## January 11, 2024 6:03 AM



U.S. Department of Commerce

# **Snowfall and Falling Temperatures**

**Tonight Into Friday** 

# Key Message

Watch for rapidly changing road conditions tonight into Friday as temperatures quickly fall from above freezing to the low 20s and teens. A flash freeze is possible where roads are wet and/or snow is falling.





## January 11, 2024 6:03 AM

# **Total Snowfall Tonight and Friday**



# **Temperatures Rapidly Dropping**

### **Tonight Into Friday**

|                   |         |         |          |         |        |          |      |     |      |       |         | 1/1                 |         |       |      |      |       |         |        |         |     |
|-------------------|---------|---------|----------|---------|--------|----------|------|-----|------|-------|---------|---------------------|---------|-------|------|------|-------|---------|--------|---------|-----|
|                   | 12am    | n1am    | 2am      | 3am     | 4am    | 5am      | 6am  | 7am | 8am  | 9am   | 10am    | Fri<br>11am         |         | 1pm   | 2pm  | 3pm  | 4pm   | 5pm     | 6pm    | 7pm     | 8pn |
| Bran