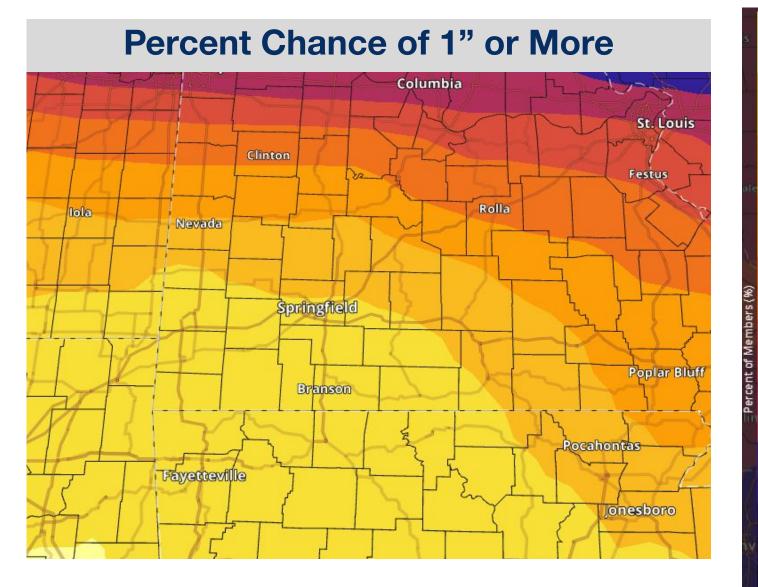

# **Probabilities of Accumulating Snow**

**Sunday Into Sunday Night** 

**National Oceanic and Atmospheric Administration** U.S. Department of Commerce