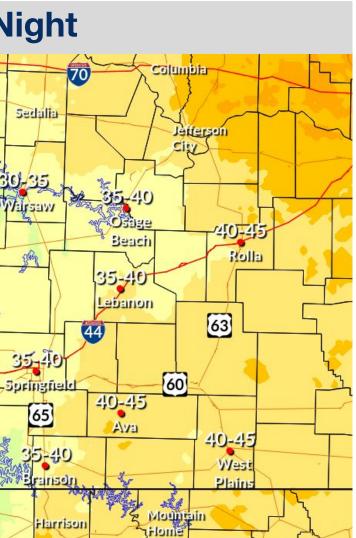

# Wind Gusts Friday and Friday Night

#### **Northwest Wind Gusts 30-50 mph**

**Friday Night** 

Clinton

54

Harrisonville

30-35

Nevada

49

Max Wind Gusts Forecast from 9PM-6AM Friday Night