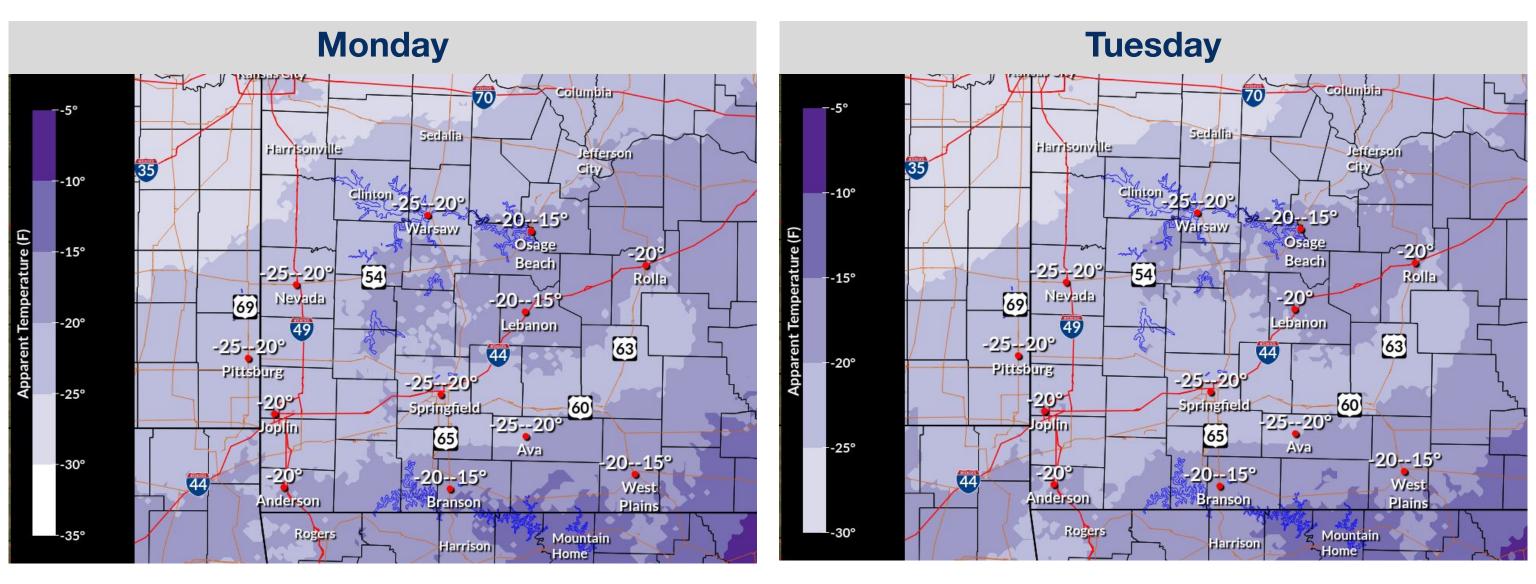

5 | 20 25 | 30 35 4 | 40 45 50<br>st (*F) | 0 55 60 | 65 70 | 75 8 | 0 B5 | 90 95 | 100 105 | 110 11 | 5 120 1 | 40  |

Watch for rapidly changing road conditions tonight into Friday as temperatures quickly fall from above freezing to the low 20s and teens. A flash freeze is possible where roads are wet and/or snow is falling.



## January 11, 2024 6:03 AM



# Wind Gusts Friday and Friday Night

#### **Northwest Wind Gusts 30-50 mph**



**Friday Night** 

Clinton

54

Harrisonville

30-35

Nevada

49

69

25-30

Pittsburg

20-25

nileo

20-25

Anderson

Rogers

Max Wind Gusts Forecast from 9PM-6AM Friday Night



### January 11, 2024 6:03 AM





# **Minimum Wind Chills**

#### **Forecast**

# Saturday







### January 11, 2024 6:03 AM



# **Minimum Wind Chills**

#### **Forecast**





### January 11, 2024 6:03 AM



# **Probabilistic Winter Storm Severity Index**

#### **Probabilities of Minor Travel Impacts**



# **Sunday - Sunday Night**





### January 11, 2024 6:03 AM



# **Probabilities of Accumulating Snow**

**Sunday Into Sunday Night** 







**National Oceanic and Atmospheric Administration** U.S. Department of Commerce

## January 11, 2024 6:03 AM



#### **NWS Springfield Information**



# weather.gov/springfield



Call 417-863-8028 Text 417-830-7659



contact.sgf@noaa.gov



@NWSSpringfield



@NWSSpringfield

## Follow @NWSSpringfield





National Oceanic and Atmospheric Administration U.S. Department of Commerce



### January 11, 2024 6:03 AM