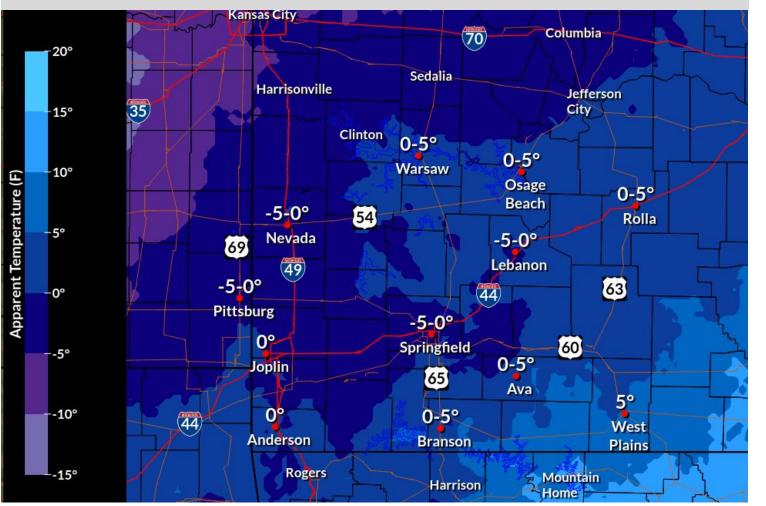

# **Snowfall and Falling Temperatures**

**Tonight Into Friday** 

# Key Message

Watch for rapidly changing road conditions tonight into Friday as temperatures quickly fall from above freezing to the low 20s and teens. A flash freeze is possible where roads are wet and/or snow is falling.

# **Total Snowfall Tonight and Friday**

# **Temperatures Rapidly Dropping**

Watch for rapidly changing road conditions tonight into Friday as temperatures quickly fall from above freezing to the low 20s and teens. A flash freeze is possible where roads are wet and/or snow is falling.