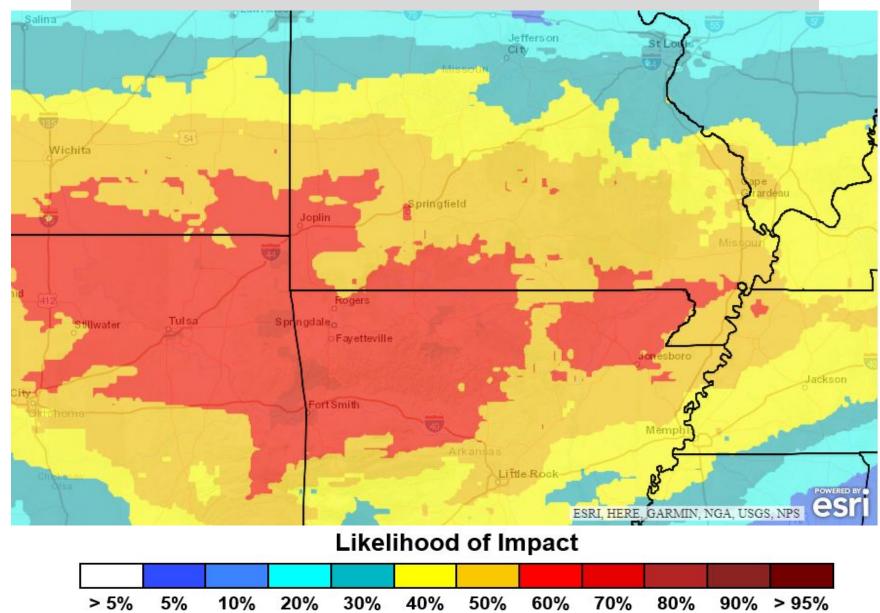

# **Probabilistic Winter Storm Severity Index**

#### **Probabilities of Minor Travel Impacts**

# **Sunday - Sunday Night**