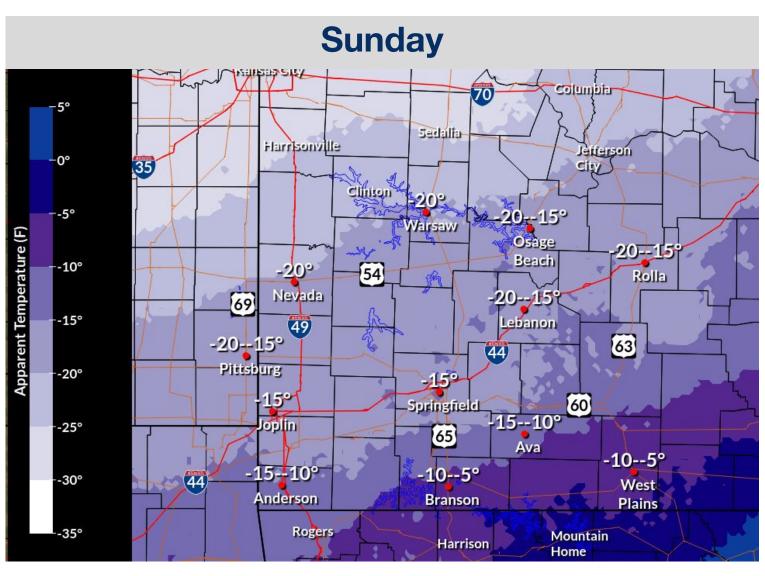

| -60 -55 | -50 -45 | 5 -40 -3 | s -30 - | 25 -20 | -15 - 10 | -5 0 | 5 1 | 0 15 | 20 25 | 30 35 4 | 40 45 50<br>st (*F) | 0 55 60 | 65 70 | 75 8 | 0 B5 | 90 95 | 100 105 | 110 11 | 5 120 1 | 40  |

Watch for rapidly changing road conditions tonight into Friday as temperatures quickly fall from above freezing to the low 20s and teens. A flash freeze is possible where roads are wet and/or snow is falling.



## January 11, 2024 6:03 AM



# Wind Gusts Friday and Friday Night

#### **Northwest Wind Gusts 30-50 mph**



**Friday Night** 

Clinton

54

Harrisonville

30-35

Nevada

49

69

25-30

Pittsburg

20-25

nileo

20-25

Anderson

Rogers

Max Wind Gusts Forecast from 9PM-6AM Friday Night



### January 11, 2024 6:03 AM





# **Minimum Wind Chills**

#### **Forecast**

# Saturday







### January 11, 2024 6:03 AM



# **Minimum Wind Chills**

#### **Forecast**





### January 11, 2024 6:03 AM



# **Probabilistic Winter Storm Severity Index**

#### **Probabilities of Minor Travel Impacts**



# **Sunday - Sunday Night**





### January 11, 2024 6:03 AM



# **Probabilities of Accumulating Snow**

**Sunday Into Sunday Night** 







**National Oceanic and Atmospheric Administration** U.S. Department of Commerce

## January 11, 2024 6:03 AM



#### **NWS Springfield Information**



# weather.gov/springfield



Call 417-863-8028 Text 417-830-7659



contact.sgf@noaa.gov



@NWSSpringfield



@NWSSpringfield

## Follow @NWSSpringfield





National Oceanic and Atmospheric Administration U.S. Department of Commerce



### January 11, 2024 6:03 AM