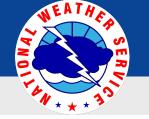

st (*F) | 0 55 60 | 65 70 | 75 8 | 0 B5 | 90 95 | 100 105 | 110 11 | 5 120 1 | 40  |

Watch for rapidly changing road conditions tonight into Friday as temperatures quickly fall from above freezing to the low 20s and teens. A flash freeze is possible where roads are wet and/or snow is falling.



## January 11, 2024 6:03 AM



# Wind Gusts Friday and Friday Night

#### **Northwest Wind Gusts 30-50 mph**



**Friday Night** 

Clinton

54

Harrisonville

30-35

Nevada

49

69

25-30

Pittsburg

20-25

nileo

20-25

Anderson

Rogers

Max Wind Gusts Forecast from 9PM-6AM Friday Night



### January 11, 2024 6:03 AM





# **Minimum Wind Chills**

#### **Forecast**

# Saturday







### January 11, 2024 6:03 AM



# **Minimum Wind Chills**

#### **Forecast**





### January 11, 2024 6:03 AM



# **Probabilistic Winter Storm Severity Index**

#### **Probabilities of Minor Travel Impacts**



# **Sunday - Sunday Night**





### January 11, 2024 6:03 AM



# **Probabilities of Accumulating Snow**

**Sunday Into Sunday Night** 







**National Oceanic and Atmospheric Administration** U.S. Department of Commerce

## January 11, 2024 6:03 AM



#### **NWS Springfield Information**



# weather.gov/springfield



Call 417-863-8028 Text 417-830-7659



contact.sgf@noaa.gov



@NWSSpringfield



@NWSSpringfield

## Follow @NWSSpringfield





National Oceanic and Atmospheric Administration U.S. Department of Commerce



### January 11, 2024 6:03 AM