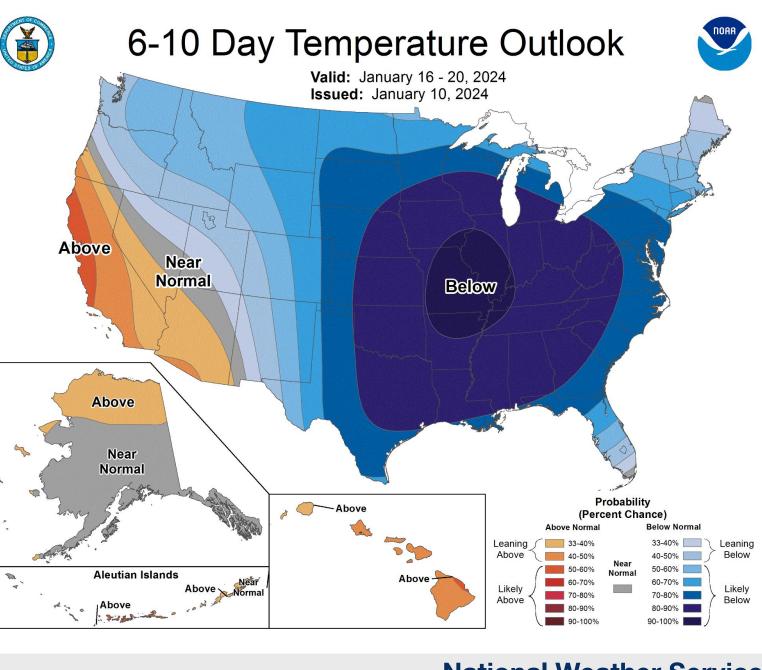

# **Key Messages**

- → Two rounds of winter weather will occur over the weekend. The first will occur Tonight and Friday. The next will occur Sunday into Sunday night.
- → Minor to moderate road impacts are possible tonight into Friday. On Sunday, at least minor road impacts are possible, especially south of I-44.
- → Low temperatures 20 to 30 degrees below normal likely Saturday through Tuesday.
- → Dangerous wind chills -15 to -30 degrees are likely Sunday morning, Monday morning, and Tuesday morning.