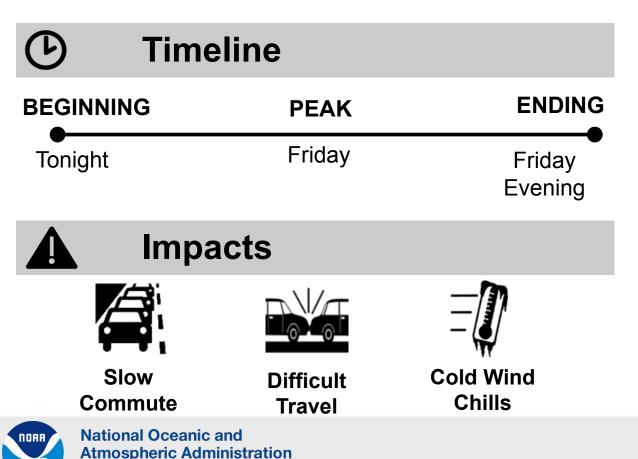

# Overview

Friday through Tuesday

# **Key Messages**

- → Two rounds of winter weather will occur over the weekend. The first will occur Tonight and Friday. The next will occur Sunday into Sunday night.
- → Minor to moderate road impacts are possible tonight into Friday. On Sunday, at least minor road impacts are possible, especially south of I-44.
- → Low temperatures 20 to 30 degrees below normal likely Saturday through Tuesday.
- → Dangerous wind chills -15 to -30 degrees are likely Sunday morning, Monday morning, and Tuesday morning.

# **Next Scheduled Update**

→ Today by 6 PM