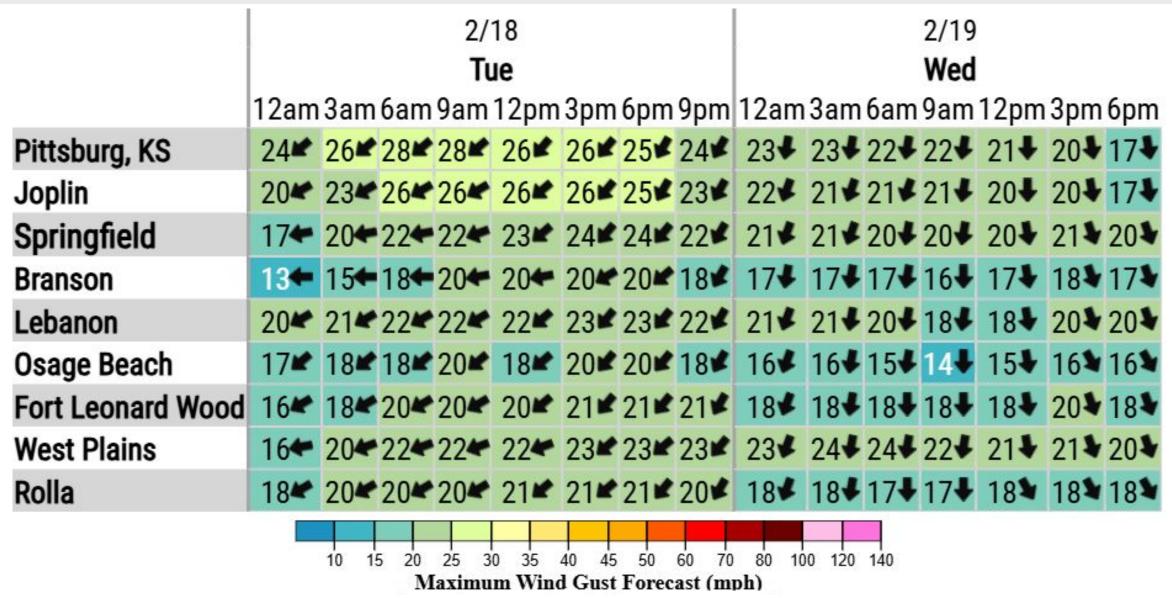

# Gusty Winds Tuesday - Wednesday

**Blowing and Drifting Snow** 

→ High confidence of 20-30 mph wind gusts Tuesday into Wednesday. These winds could cause reduced visibility along with blowing and drifting of snow with near blizzard like conditions at times west of Springfield.