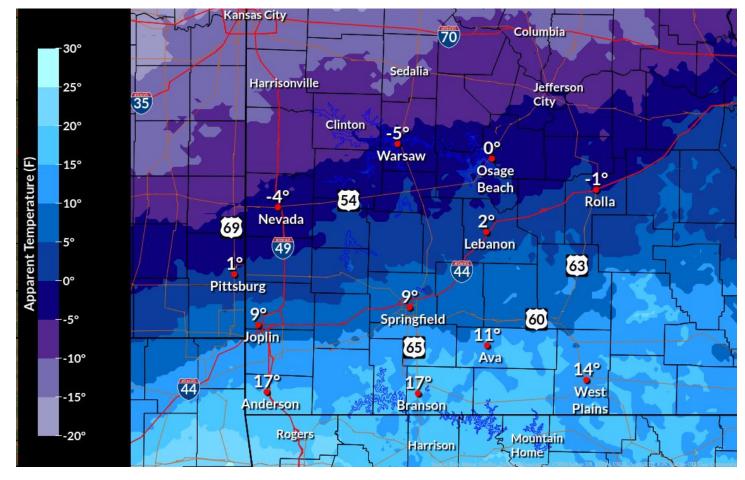

## **Forecast Minimum Wind Chills**

Sedalia Harrisonville Jefferson City Clinton Osage -9° Beach -15° Rolla Nevada 69 -10° Lebanon 63 -10° Pittsburg -10° Springfield 60 -15° Joplin 65 -20° West Anderson Branson **Plains** Rogers Mountain Harrison Home

**Tonight** 

**Tuesday Night** 