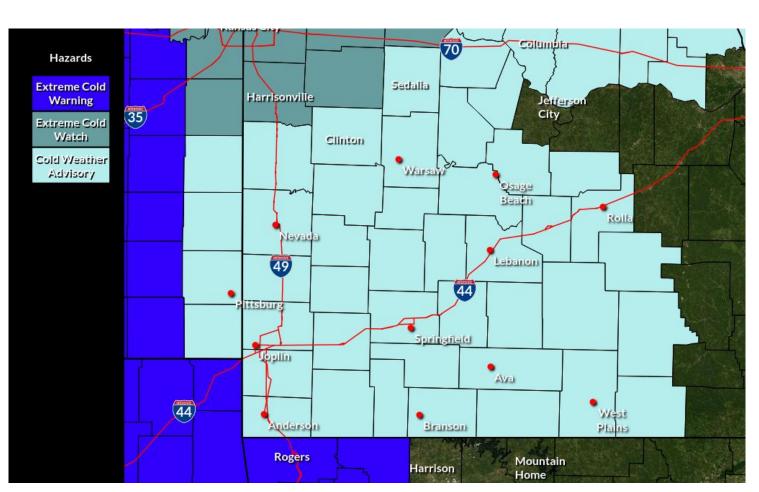

## Winter Storm and Cold Headlines

**Winter Storm Warning and Cold Weather Advisory** 

### **Cold Weather Advisory**

Tuesday 6 pm - Thursday 12 pm