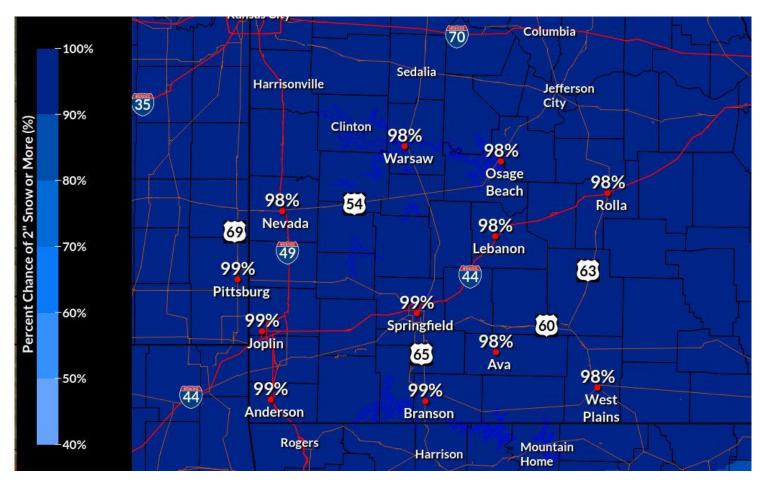

## **Probabilistic Snowfall**

**Probability of > 2.0" of snowfall** 

**Probability of > 4.0" of snowfall** 