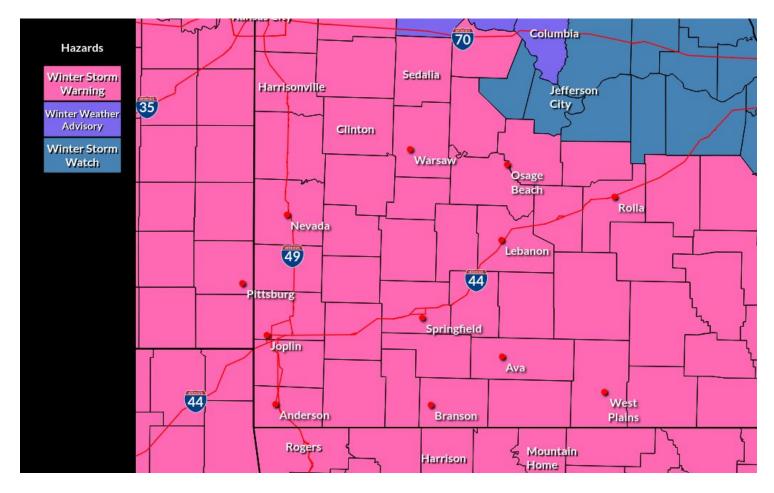

## Winter Storm and Cold Headlines

**Winter Storm Warning and Cold Weather Advisory** 

### **Winter Storm Warning**

Tuesday 12 am - Wednesday 6 am