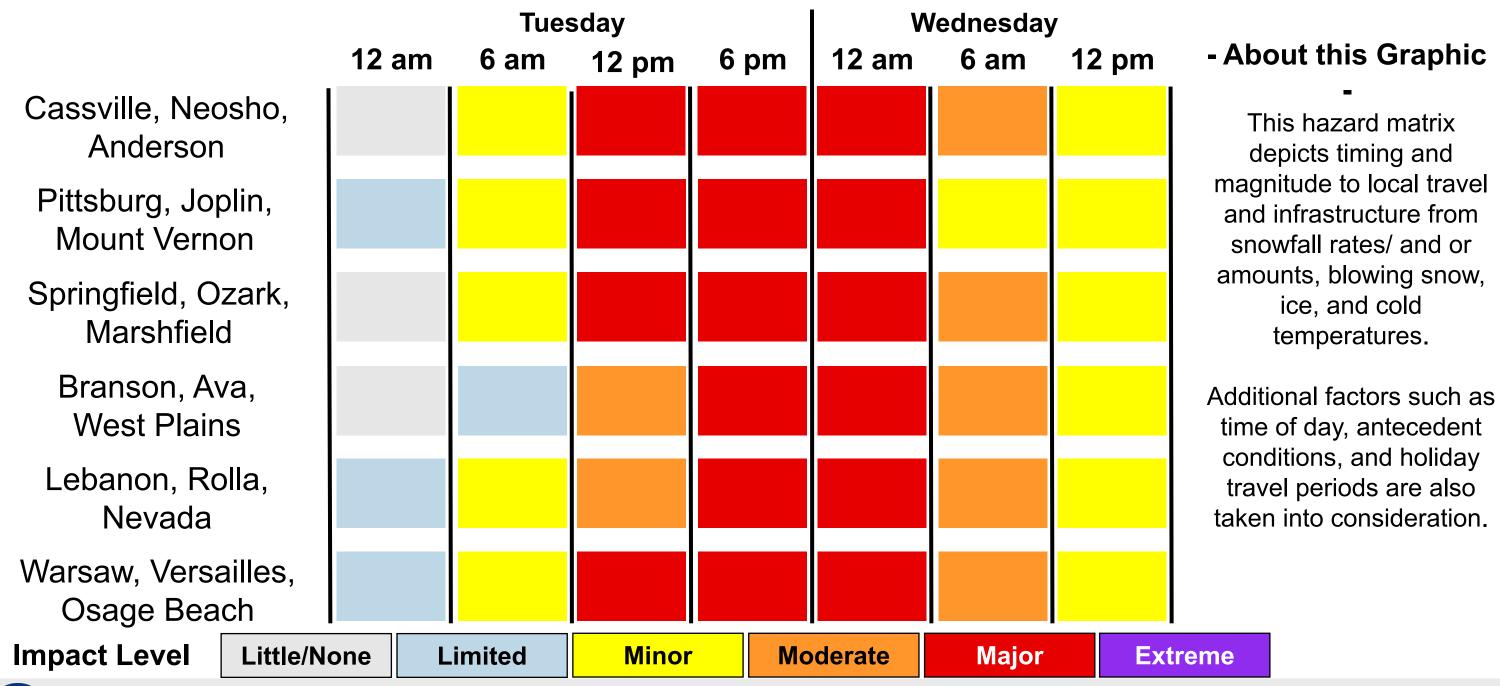

# Winter Storm Impacts Timeline

**Tuesday-Wednesday** 

#### **Major Impacts Expected**

- → Major impacts expected over a large area.
- → Expect considerable disruptions to daily life with dangerous or even impossible driving conditions by Tuesday night.
- → Blowing and drifting of snow will also create dangerous impacts for travelers.

**Certainty & Considerations:** Confidence is high in heavy snow causing impacts therefore don't focus on exact snow amounts. If wind gusts or snow intensities increase then near blizzard like conditions with drifting of snow would occur.