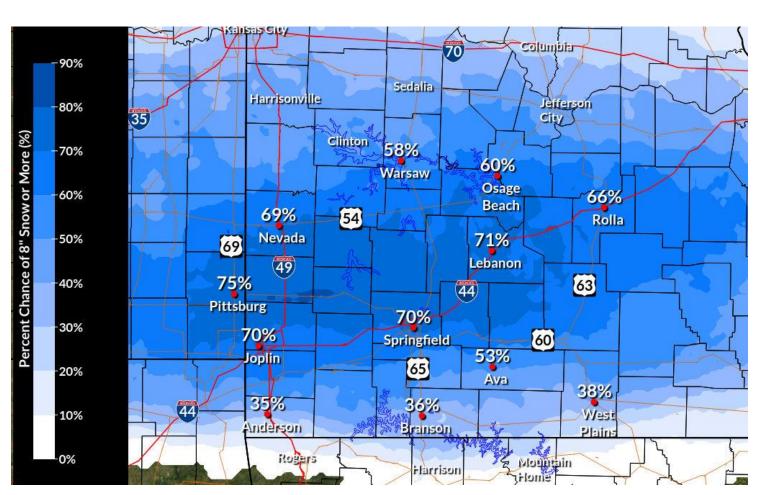

## **Probabilistic Snowfall**

**Probability of > 6.0" of snowfall** 

Probability of > 8.0" of snowfall