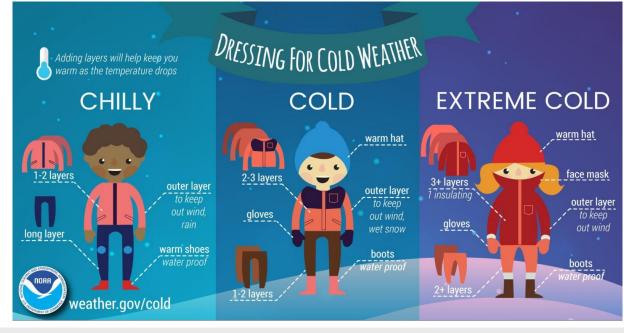

## Winter Weather Resources

**Stay Up to Date With the Latest Forecast!** 

#### **For Additional Information**

- NWS Springfield Webpage
- **IDSS Point Forecasts**
- **Graphical Hazardous Weather Outlook**
- NWS Springfield Probabilistic Snowfall
- **MODOT Travel Map**
- **KDOT Travel Map**
- Winter Weather Safety
- **Cold Weather Guidance**