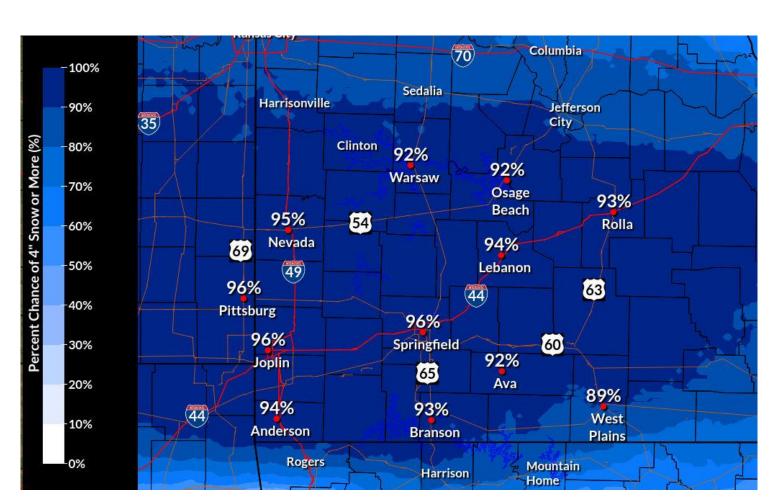

## **Probabilistic Snowfall**

**Probability of > 6.0" of snowfall** 

Probability of > 8.0" of snowfall

## Winter Storm and Cold Details

**Hazards:** Heavy snow (60-90% chance of amounts greater than 6 inches). Wind gusts of 20 to 30 mph. Wind chill values in the -10 to -20 degree range.

**Areas Impacted:** The entire area will be impacted by heavy snow. The entire are will also experience dangerously cold wind chills Tuesday through Thursday.