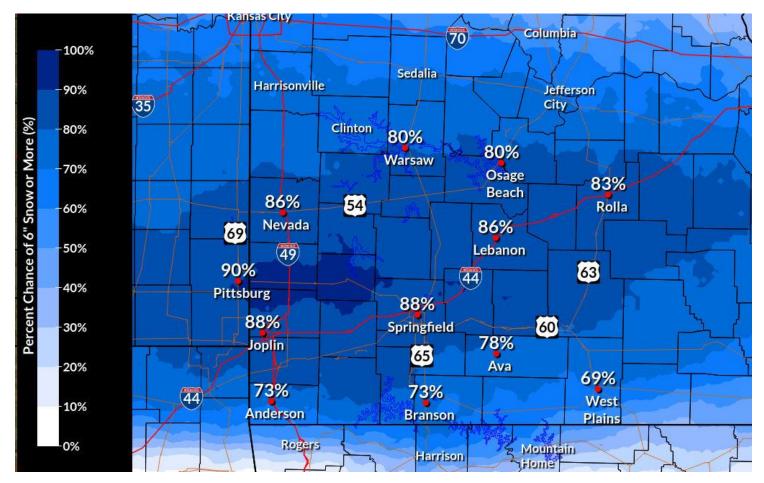

## **Probabilistic Snowfall**

**Probability of > 6.0" of snowfall** 

Probability of > 8.0" of snowfall