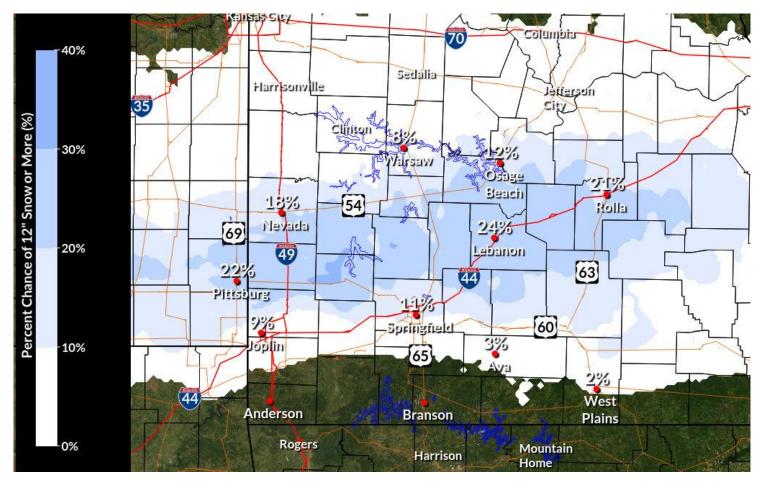

## **Probabilistic Snowfall**

**Probability of > 12.0" of snowfall** 

**Probability of > 18.0" of snowfall** 