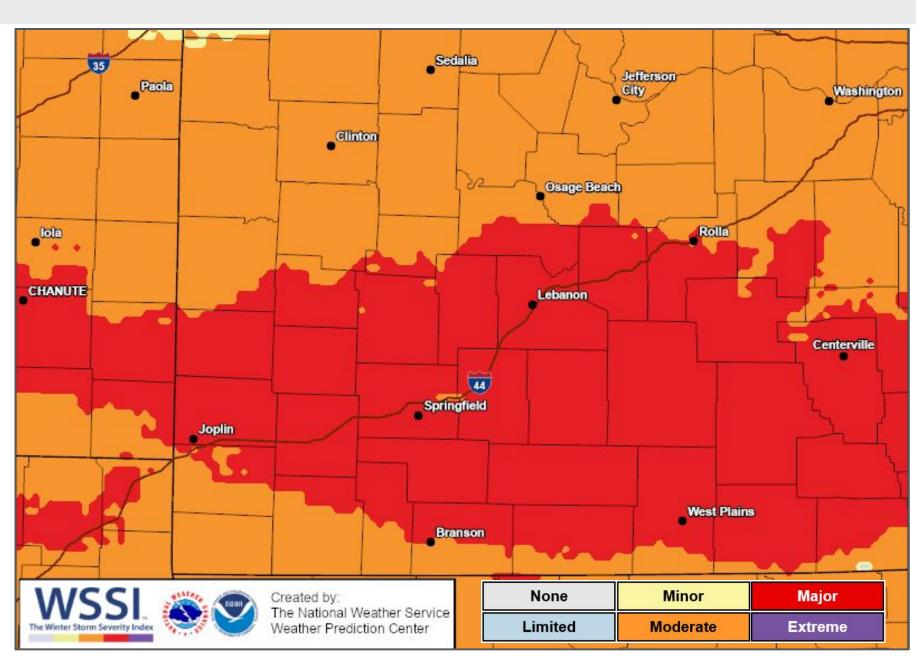

# Winter Storm Severity Index

#### **Major Impacts Expected**

- → Major impacts expected over a large area.
- → Expect considerable disruptions to daily life with dangerous or even impossible driving conditions by Tuesday night.
- → Blowing and drifting of snow will also create dangerous impacts for travelers.

**NWS Springfield WSSI** 