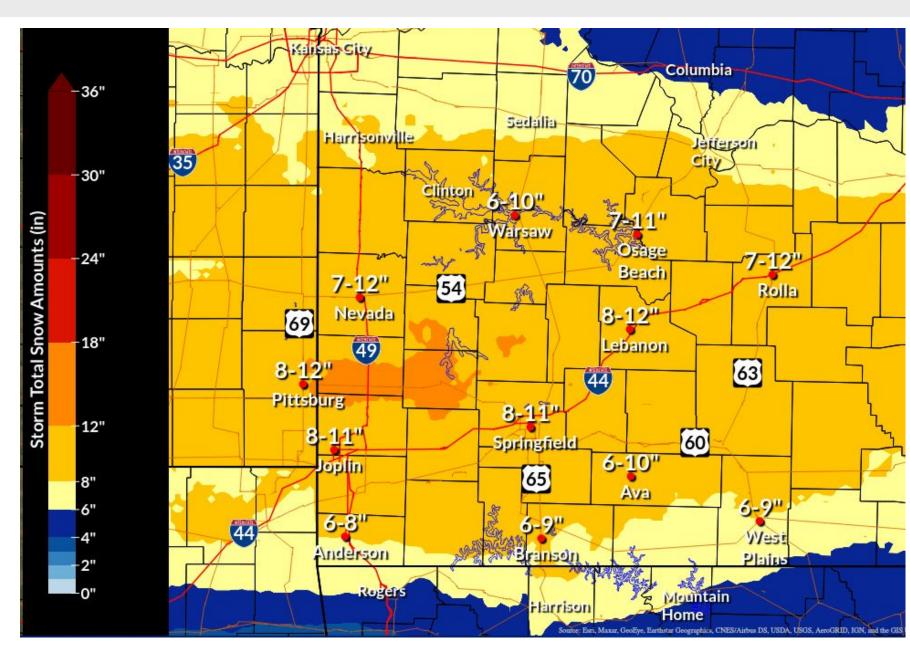

### **Key Messages**

- → Winter Storm Warning in effect 12 am Tuesday to 6am Wednesday.
- → Heavy snow is expected with total amounts between 6 - 10 inches. Localized amounts up to 13 inches in higher snow bands.
- → Travel impacts and closures are likely with this system due to the amount of snow and blowing/drifting of snow.
- → Cold Weather Advisory 6 pm Tuesday through 12 pm Thursday. High confidence in dangerous cold on Tuesday through Friday morning. Wind chills of -10 to -20 are likely.

**Certainty & Considerations:** Confidence is high in heavy snow causing impacts therefore don't focus on exact snow amounts. If wind gusts or snow intensities increase then near blizzard like conditions with drifting of snow would occur.

# **Expected Snowfall**